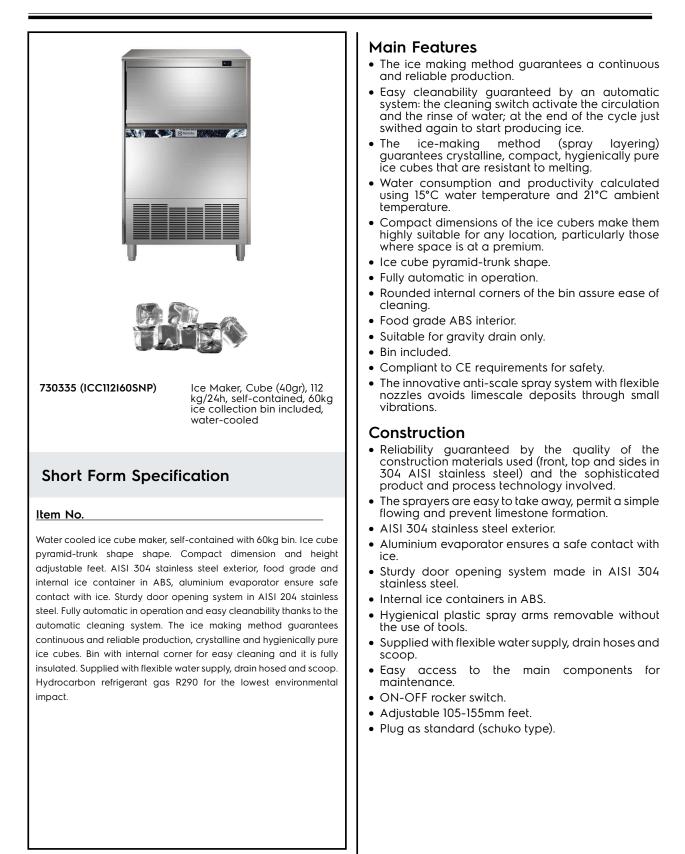

Ice Makers Ice Cuber (40gr), 112kg/24h, 60kg bin, water-cooled

ITEM #

SIS #

AIA #

<u>MODEL #</u> NAME #

## lce Makers Ice Cuber (40gr), 112kg/24h, 60kg bin, water-cooled

| Electric                                                                                                                              |                                                                     |
|---------------------------------------------------------------------------------------------------------------------------------------|---------------------------------------------------------------------|
| Supply voltage:<br>730335 (ICC112160SNP)<br>Electrical power max.:                                                                    | 220-240 V/1N ph/50 Hz<br>0.693 kW                                   |
| Capacity:                                                                                                                             |                                                                     |
| Bin capacity:                                                                                                                         | 60 kg                                                               |
| Key Information:                                                                                                                      |                                                                     |
| External dimensions, Width:<br>External dimensions, Depth:<br>External dimensions, Height:<br>Net weight:<br>Output:<br>Kind of cube: | 715 mm<br>700 mm<br>1149 mm<br>81 kg<br>112 kg/day<br>Ice Cube 40 g |
| Sustainability                                                                                                                        |                                                                     |
| Refrigerant type:<br>Water consumption:                                                                                               | R290<br>47.6 lt/hr                                                  |