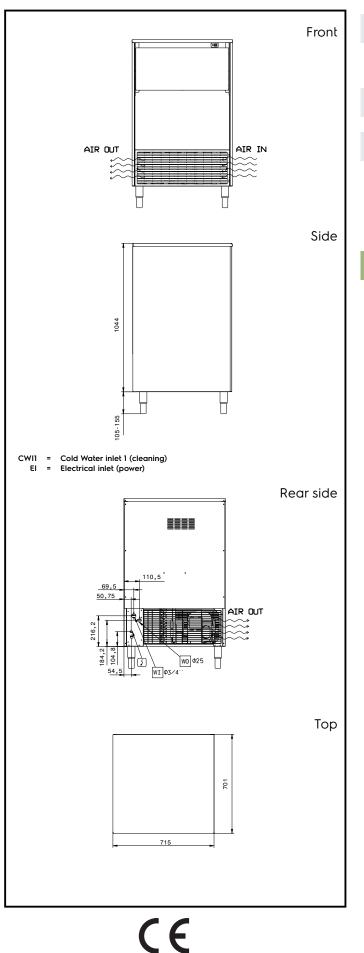

## lce Makers Ice Cuber (40gr), 112kg/24h, 60kg bin, water-cooled

| Electric                                                                                                                              |                                                                     |
|---------------------------------------------------------------------------------------------------------------------------------------|---------------------------------------------------------------------|
| Supply voltage:<br>730335 (ICC112160SNP)<br>Electrical power max.:                                                                    | 220-240 V/1N ph/50 Hz<br>0.693 kW                                   |
| Capacity:                                                                                                                             |                                                                     |
| Bin capacity:                                                                                                                         | 60 kg                                                               |
| Key Information:                                                                                                                      |                                                                     |
| External dimensions, Width:<br>External dimensions, Depth:<br>External dimensions, Height:<br>Net weight:<br>Output:<br>Kind of cube: | 715 mm<br>700 mm<br>1149 mm<br>81 kg<br>112 kg/day<br>Ice Cube 40 g |
| Sustainability                                                                                                                        |                                                                     |
| Refrigerant type:<br>Water consumption:                                                                                               | R290<br>47.6 lt/hr                                                  |